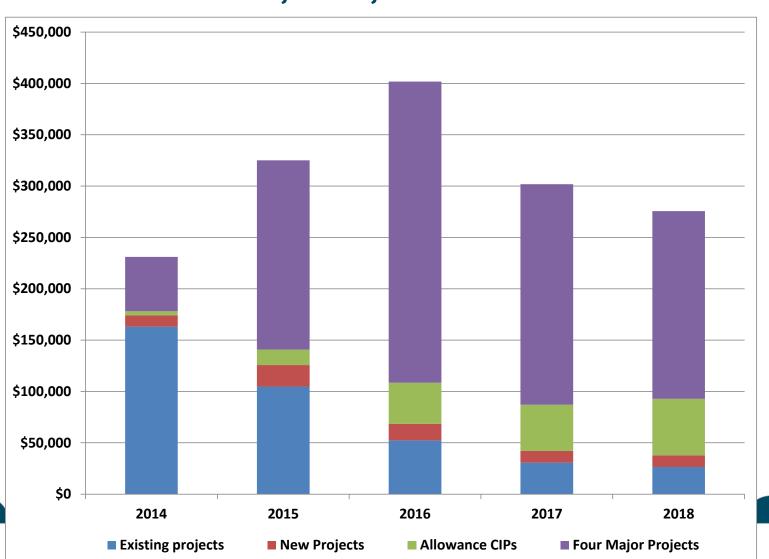

# **Capital Budget Summary**

|                                 |         |         | Cash Flow | s (Figures | in \$000s) |         | 2014-18   |
|---------------------------------|---------|---------|-----------|------------|------------|---------|-----------|
|                                 | 2013    | 2014    | 2015      | 2016       | 2017       | 2018    | Total     |
| Major Projects                  |         |         |           |            |            |         |           |
| NorthSTAR                       | 8,062   | 31,142  | 33,508    | 128,750    | 48,651     | 43,494  | 285,545   |
| International Arrivals Facility | 1,962   | 5,400   | 13,900    | 84,300     | 106,200    | 104,238 | 314,038   |
| Baggage Optimization            | 5,000   | 15,000  | 62,000    | 67,000     | 60,000     | 35,000  | 239,000   |
| Runway 16C/34C Reconstruction   |         | 1,500   | 75,000    | 13,221     |            |         | 89,721    |
| Subtotal                        | 15,024  | 53,042  | 184,408   | 293,271    | 214,851    | 182,732 | 928,304   |
| Other existing projects         | 141,395 | 161,450 | 100,581   | 52,359     | 30,653     | 26,914  | 371,957   |
| Proposed New Projects           | -       | 11,027  | 21,034    | 16,126     | 11,362     | 11,450  | 70,999    |
| Allowance CIPs                  | -       | 5,000   | 15,000    | 40,000     | 45,000     | 55,000  | 160,000   |
| Total Proposed CIP              | 156,419 | 230,519 | 321,023   | 401,756    | 301,866    | 276,096 | 1,531,260 |

### AV Capital Budget - Large Projects

- Entering period of growing investments driven by:
  - Customer needs NorthSTAR
  - Capacity growth for international passengers -International Arrivals Facility
  - Renewal and replacement of key assets:
    - Baggage Optimization
    - Rebuild runway 16C/34C
- The 4 projects will dominate program and cost nearly \$930 million over 5 years

## Capital Budget Summary

With Major Projects Broken Out