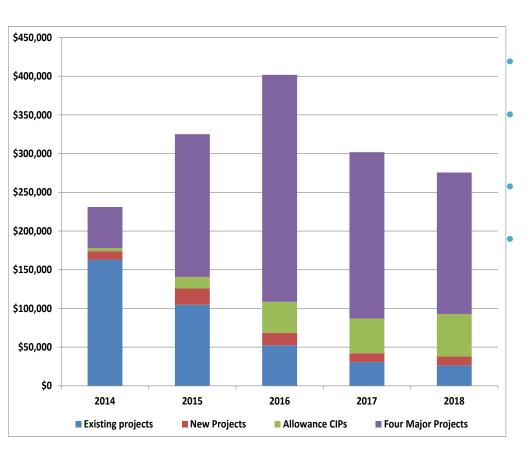

# **Capital Budget Summary**

|                                 |         |         | Cash Flow | s (Figures | in \$000s) |         | 2014-18   |
|---------------------------------|---------|---------|-----------|------------|------------|---------|-----------|
|                                 | 2013    | 2014    | 2015      | 2016       | 2017       | 2018    | Total     |
| Major Projects                  |         |         |           |            |            |         |           |
| NorthSTAR                       | 8,062   | 31,142  | 33,508    | 128,750    | 48,651     | 43,494  | 285,545   |
| International Arrivals Facility | 1,962   | 5,400   | 13,900    | 84,300     | 106,200    | 104,238 | 314,038   |
| Baggage Optimization            | 5,000   | 15,000  | 62,000    | 67,000     | 60,000     | 35,000  | 239,000   |
| Runway 16C/34C Reconstruction   |         | 1,500   | 75,000    | 13,221     |            |         | 89,721    |
| Subtotal                        | 15,024  | 53,042  | 184,408   | 293,271    | 214,851    | 182,732 | 928,304   |
| Other existing projects         | 141,395 | 161,450 | 100,581   | 52,359     | 30,653     | 26,914  | 371,957   |
| Proposed New Projects           | -       | 11,027  | 21,034    | 16,126     | 11,362     | 11,450  | 70,999    |
| Allowance CIPs                  | -       | 5,000   | 15,000    | 40,000     | 45,000     | 55,000  | 160,000   |
| Total Proposed CIP              | 156,419 | 230,519 | 321,023   | 401,756    | 301,866    | 276,096 | 1,531,260 |

### AV Capital Budget - Large Projects

- Entering period of growing investments driven by:
  - Customer needs NorthSTAR
  - Capacity growth for international passengers -International Arrivals Facility
  - Renewal and replacement of key assets:
    - Baggage Optimization
    - Rebuild runway 16C/34C
- The 4 projects will dominate program and cost nearly \$930 million over 5 years

## Capital Budget Summary

With Major Projects Broken Out