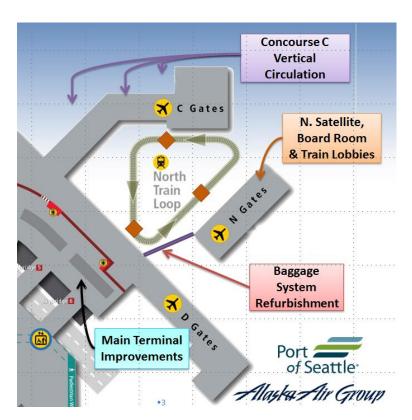

#### NorthSTAR

# **Large Projects**

Baggage Optimization

Runway 16C/34C Reconstruction