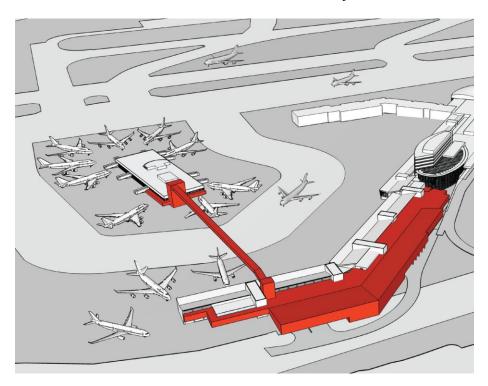

| 430    |        |        | 500    |  |
|    |         | TOTAL                            | 114,699 | 11,027 | 21,034                         | 16,126 | 11,362 | 11,450 | 70,999 |  |
| 1  |         |                                  |         |        | •                              | •      | •      | •      |        |  |



### AV Capital Budget - Large Projects

- Entering period of growing investments driven by:
  - Customer needs NorthSTAR
  - Capacity growth for international passengers -International Arrivals Facility
  - Renewal and replacement of key assets:
    - Baggage Optimization
    - Rebuild runway 16C/34C
- The 4 projects will dominate program and cost nearly \$930 million over 5 years



# **Large Projects**

#### International Arrivals Facility



#### NorthSTAR





# **Large Projects**

Baggage Optimization



Runway 16C/34C Reconstruction





## Capital Budget Summary

With Major Projects Broken Out





# **CPE Impact of Large Projects**





# **CIP Summary by Category**

#### Figures in \$000s

|                                    | Number of | 2013     |         |         |         |         |         |           |
|------------------------------------|-----------|----------|---------|---------|---------|---------|---------|-----------|
| Category                           | Projects  | Estimate | 2014    | 2015    | 2016    | 2017    | 2018    | 2014-18   |
| A. Commission Authorized/Underway  | 100       | 145,229  | 187,963 | 170,917 | 282,792 | 223,073 | 206,646 | 1,071,391 |
| B. Pending 2013-2014 Authorization | 25