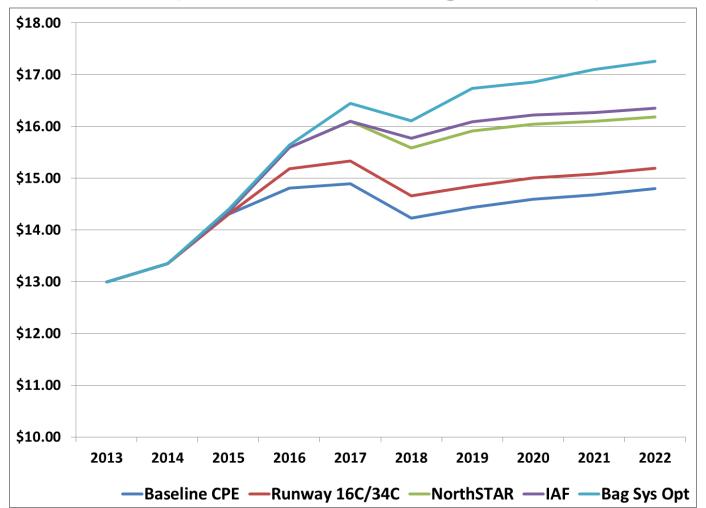

|  |
| 1  |         |                                  |         |        | •                              | •      | •      | •      |        |  |



### AV Capital Budget - Large Projects

- Entering period of growing investments driven by:
  - Customer needs NorthSTAR
  - Capacity growth for international passengers -International Arrivals Facility
  - Renewal and replacement of key assets:
    - Baggage Optimization
    - Rebuild runway 16C/34C
- The 4 projects will dominate program and cost nearly \$930 million over 5 years



# **Large Projects**

#### International Arrivals Facility



#### NorthSTAR





# **Large Projects**

Baggage Optimization



Runway 16C/34C Reconstruction





## Capital Budget Summary

With Major Projects Broken Out





# **CPE Impact of Large Projects**





# **CIP Summary by Category**

#### Figures in \$000s

|                                    | Number of | 2013     |         |         |         |         |         |           |
|------------------------------------|-----------|----------|---------|---------|---------|---------|---------|-----------|
| Category                           | Projects  | Estimate | 2014    | 2015    | 2016    | 2017    | 2018    | 2014-18   |
| A. Commission Authorized/Underway  | 100       | 145,229  | 187,963 | 170,917 | 282,792 | 223,073 | 206,646 | 1,071,391 |
| B. Pending 2013-2014 Authorization | 25        | 6,895    | 31,238  | 122,245 | 60,989  | 15,915  | 3,450   | 233,837   |
| C. Pending Future Authorization    | 22        | 240      | 6,698   | 23,665  | 54,119  | 59,878  | 63,000  | 207,360