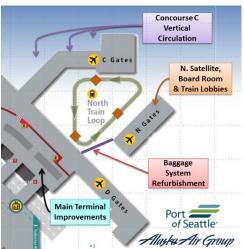

#### International Arrivals Facility

#### NorthSTAR

# **Large Projects**

Baggage Optimization

Runway 16C/34C Reconstruction