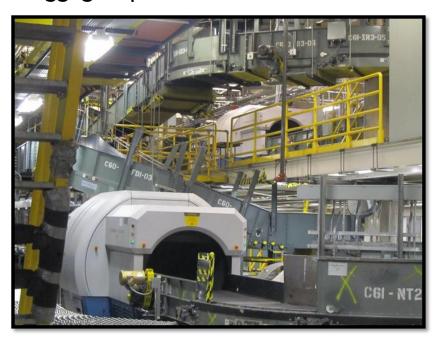

|         | TOTAL                            | 114,699 | 11,027 | 21,034                         | 16,126 | 11,362 | 11,450 | 70,999 |  |
| 1  |         |                                  |         |        | •                              | •      | •      | •      |        |  |



### AV Capital Budget - Large Projects

- Entering period of growing investments driven by:
  - Customer needs NorthSTAR
  - Capacity growth for international passengers -International Arrivals Facility
  - Renewal and replacement of key assets:
    - Baggage Optimization
    - Rebuild runway 16C/34C
- The 4 projects will dominate program and cost nearly \$930 million over 5 years



# **Large Projects**

#### International Arrivals Facility



#### NorthSTAR





# **Large Projects**

Baggage Optimization



Runway 16C/34C Reconstruction





## Capital Budget Summary

With Major Projects Broken Out





# **CPE Impact of Large Projects**





# **CIP Summary by Category**

#### Figures in \$000s

|                                    | Number of | 2013     |         |         |         |         |         |           |
|------------------------------------|-----------|----------|---------|---------|---------|---------|---------|-----------|
| Category                           | Projects  | Estimate | 2014    | 2015    | 2016    | 2017    | 2018    | 2014-18   |
| A. Commission Authorized/Underway  | 100       | 145,229  | 187,963 | 170,917 | 282,792 | 223,073 | 206,646 | 1,071,391 |
| B. Pending 2013-2014 Authorization | 25        | 6,895    | 31,238  | 122,245 | 60,989  | 15,915  | 3,450